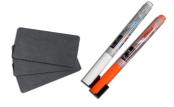

# Name Badge Personalization Guide

Chalkboard System

These instructions are designed to guide you through the operation of the Cawley Chalkboard System.