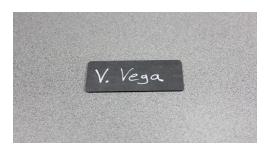

# Step 2 - Prime Pen

Press the tip for a few seconds until the tip fills with ink

Step 4 – Dry Wait 30 seconds for the ink to dry