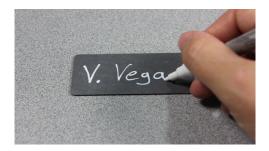

# Name Badge Personalization Guide

Chalkboard System

These instructions are designed to guide you through the operation of the Cawley Chalkboard System.

#### Step 1 - Shake Pen

With the cap on and pen upright shake the pen for 10 seconds



## Step 3 - Write

# Step 2 - Prime Pen

Press the tip for a few seconds until the tip fills with ink



Step 4 – Dry Wait 30 seconds for the ink to dry





#### Step 5 - Reuse Wipe with a damp cloth, let dry, then

reuse



ntroducing the World... ne Name Badge at a Time\* LM 60480

**The Cawley Company** | 1544 North Eighth St. | P.O. Box 2110 | Manitowoc, WI 54221-2110 | Toll Free: (800) 822-9539 Phone: (920) 686-7000 | Fax: (920) 686-7080 | e-mail: info@thecawleyco.com | **www.thecawleyco.com**