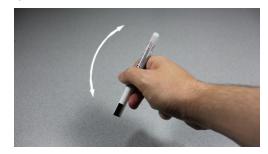

#### Step 1 - Shake Pen

With the cap on and pen upright shake the pen for 10 seconds