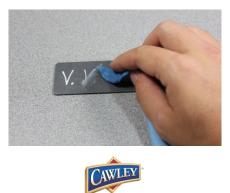

## Step 3 - Write

# Step 2 - Prime Pen

Press the tip for a few seconds until the tip fills with ink

Step 4 – Dry Wait 30 seconds for the ink to dry